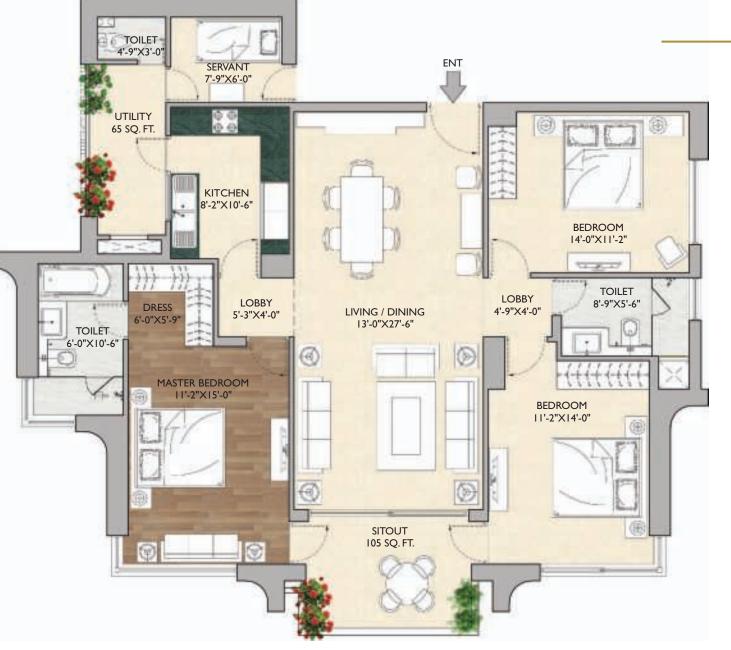

Every single expression of an Aarohan home speaks of attention to detail and refined living.

PLAN - UNIT 1
UNIT AREA=188.127 Sq.Mt.

(2025 Sq.Ft.)

**T1 - 201 TO T1 - 3401**CARPET AREA = 115.942 Sq.Mt.

(1248 Sq.Ft.)

SITOUT+UTILITY AREA = 15.793 Sq.Mt. (170 Sq.Ft.)

UNIT AREA=223.894 Sq.Mt. (2410 Sq.Ft.)

T1 - 202 TO T1 - 602

T1 - 1002 TO T1 - 1602

T1 - 2002 TO T1 - 2502

T1 - 2902 TO T1 - 3402

CARPET AREA = 136.995Sq.Mt.

(1475 Sq.Ft.)