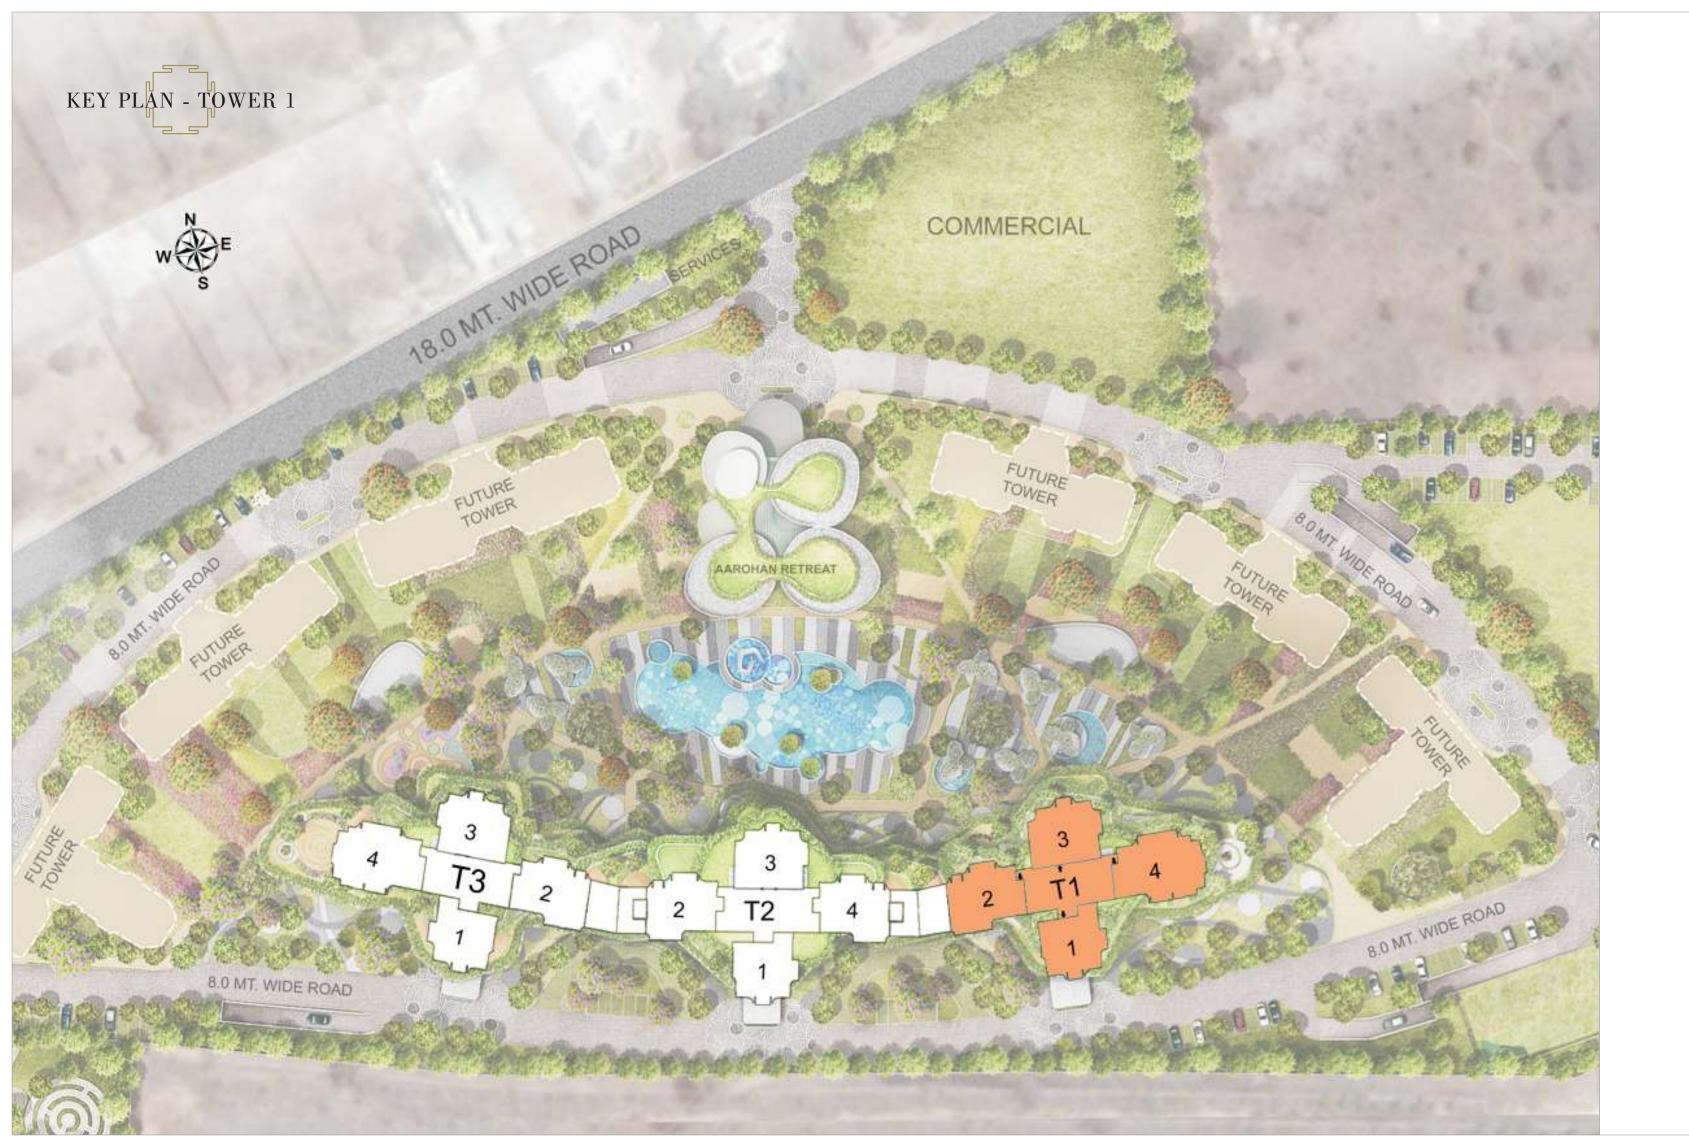

# **Aarohan**

MAIN ENTRANCE

BOULEVARD DRIVE

SPORTS FIELDS

PORTE COCHERE

EXPRESS ELEVATORS

AAROHAN RETREAT

POOL DECK

SWIMMING POOL

CENTRAL ARENA

BASEMENT ACCESS

SKY HUB & ICONIC TOWERS

2 SECONDARY ACCESS

Aarohan introduces a whole new concept of luxury to private residences in Gurgaon. A work of meticulous planning, the residences at Aarohan are a perfect blend of form and functionality.