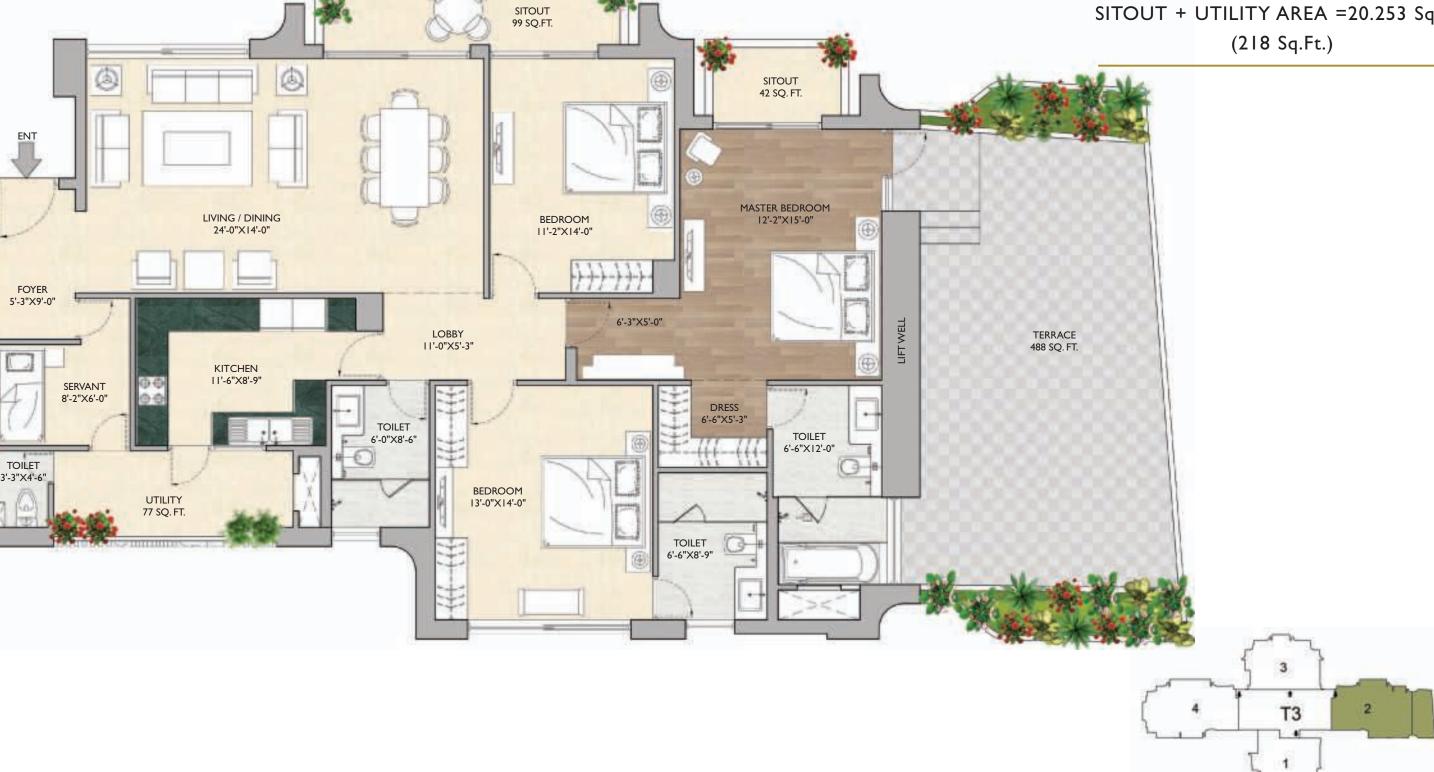

SITOUT + UTILITY AREA =20.253 Sq.Mt.

(218 Sq.Ft.)

PLAN - UNIT 3

UNIT AREA=209.959 Sq.Mt. (2260 Sq.Ft.)

T1 - 103 TO T1 - 3403

CARPET AREA =132.489 Sq.Mt. (1426 Sq.Ft.)

SITOUT + UTILITY AREA =15.328 Sq.Mt. (165 Sq.Ft.)

UNIT AREA=273.132 Sq.Mt.

(2940 Sq.Ft.)

TI - 104 TO TI - 3404

CARPET AREA =164.003 Sq.Mt.

(1765 Sq.Ft.)

(289 Sq.Ft.)

PLAN - UNIT 2

UNIT AREA=223.894 Sq.Mt.

(2410 Sq.Ft.)

**TERRACE** =45.309 Sq.Mt. (488 Sq.Ft.)

TI- 102, TI- 902, TI-1902, TI-2802

CARPET AREA = 136.995 Sq.Mt.

(1475 Sq.Ft.)

SITOUT + UTILITY AREA =20.253 Sq.Mt.

PLAN - UNIT 1
UNIT AREA=188.127 Sq.Mt.
(2025 Sq.Ft.)