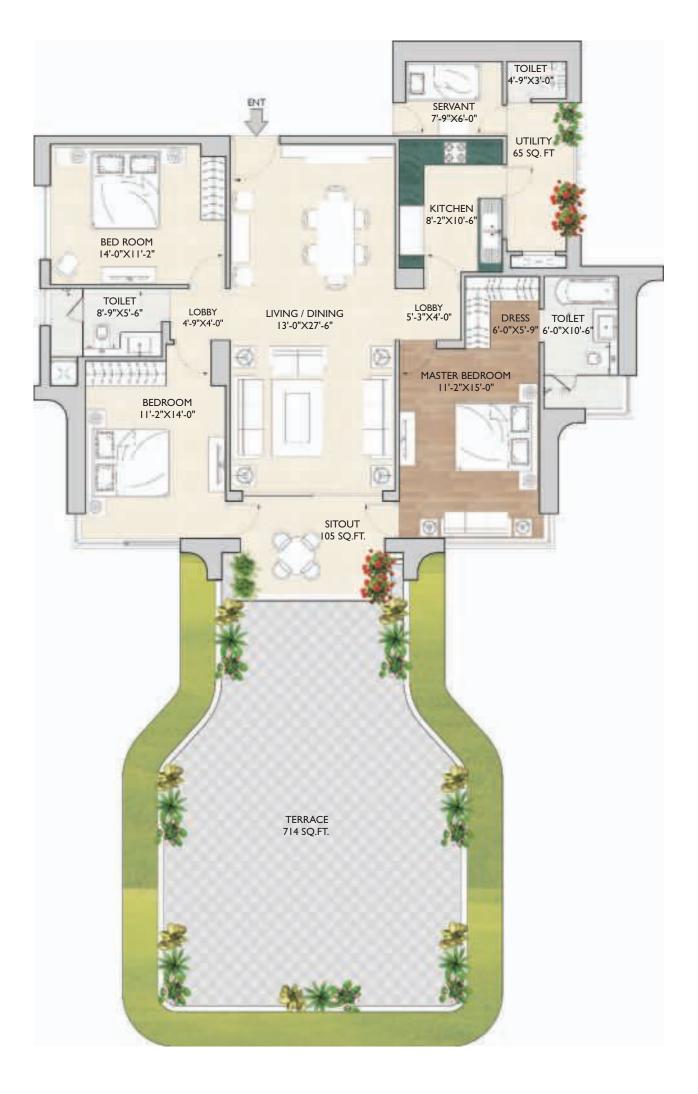

SITOUT + UTILITY AREA = 15.328 Sq.Mt.

(165 Sq.Ft.)

PLAN - UNIT 4 **UNIT AREA=273.132 Sq.Mt.** (2940 Sq.Ft.) T3 - 104 TO T3 - 3404 CARPET AREA = 164.003 Sq.Mt. (1765 Sq.Ft.) SITOUT + UTILITY AREA =26.849 Sq.Mt. (289 Sq.Ft.)

PLAN - UNIT 2

UNIT AREA=223.894 Sq.Mt.

(2410 Sq.Ft.)

**TERRACE** =45.309 Sq.Mt.

(488 Sq.Ft.) T3- 102, T3- 902, T3-1902, T3-2802

CARPET AREA = 136.995 Sq.Mt.

(1475 Sq.Ft.)

SITOUT + UTILITY AREA =20.253 Sq.Mt.