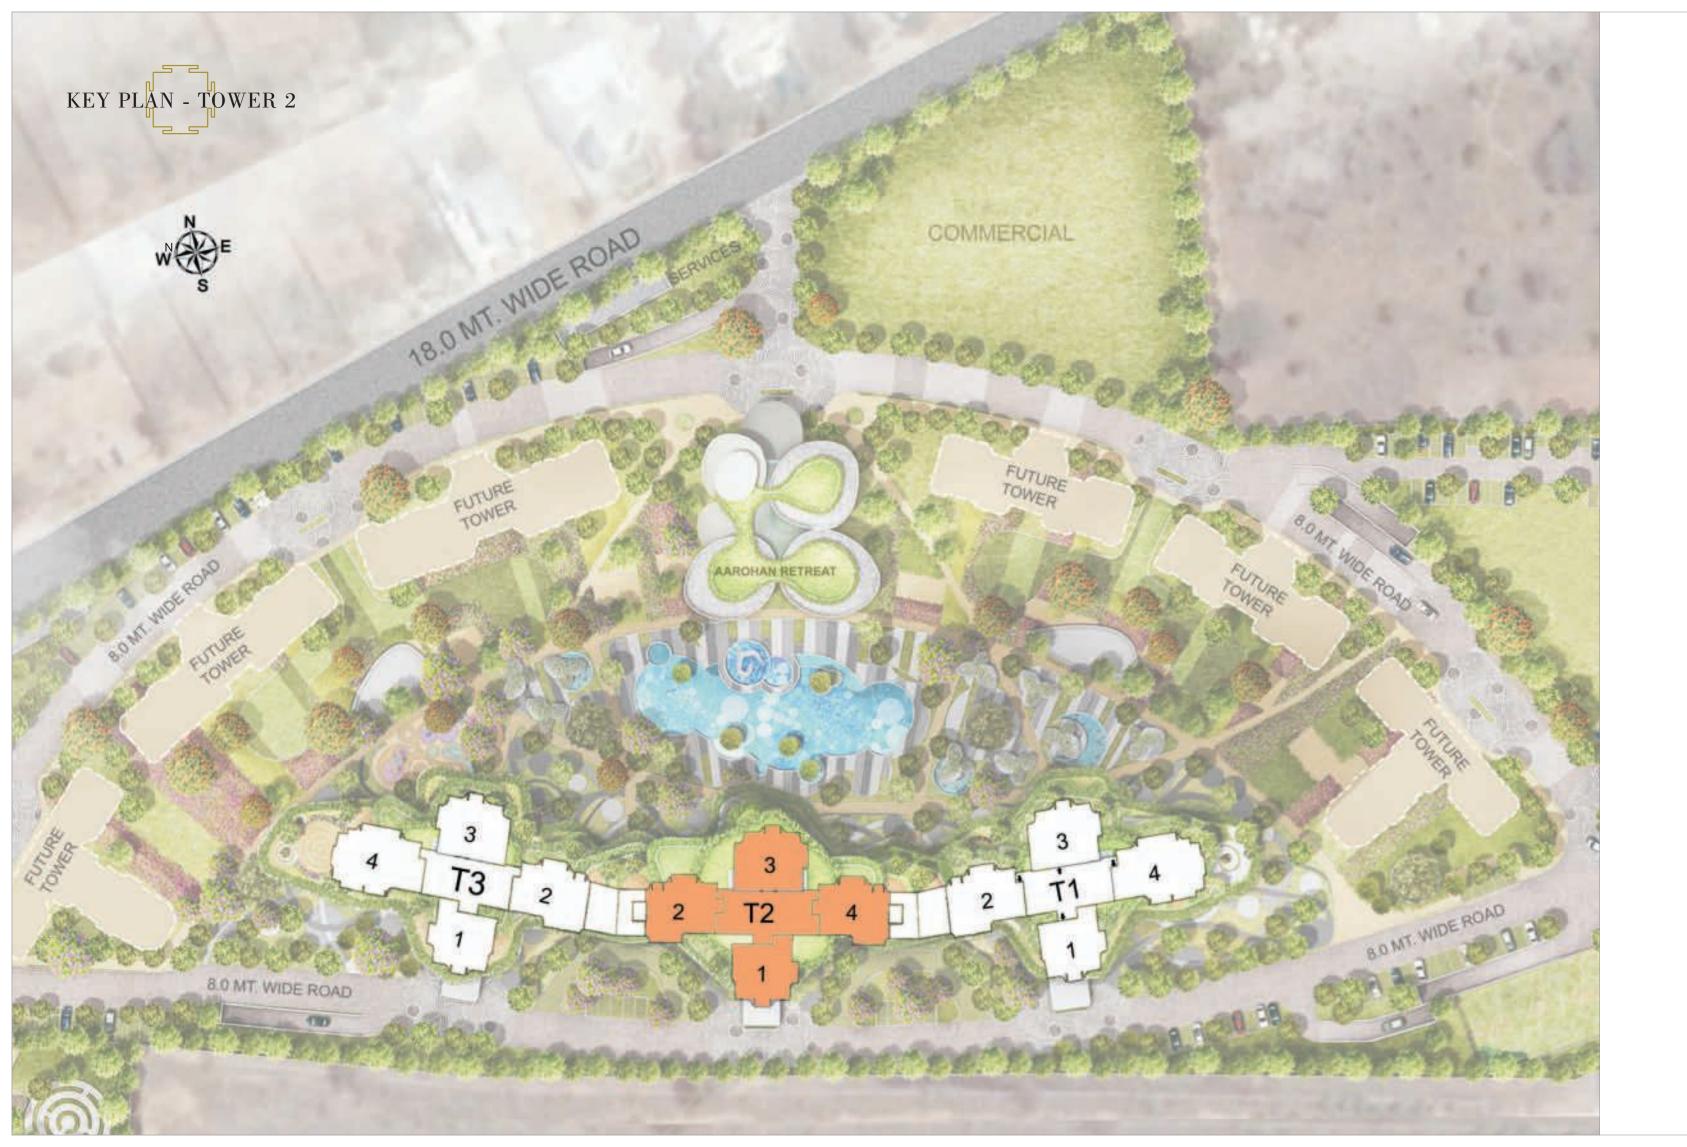

# **Jarolnan**

AAROHAN Sector 53, Golf Course Road, Gurgaon

Map not to scale

# **Aarohan**

MAIN ENTRANCE

BOULEVARD DRIVE

SPORTS FIELDS

PORTE COCHERE

EXPRESS ELEVATORS

AAROHAN RETREAT

POOL DECK

SWIMMING POOL

CENTRAL ARENA

BASEMENT ACCESS

SKY HUB & ICONIC TOWERS

2 SECONDARY ACCESS

Aarohan introduces a whole new concept of luxury to private residences in Gurgaon. A work of meticulous planning, the residences at Aarohan are a perfect blend of form and functionality.