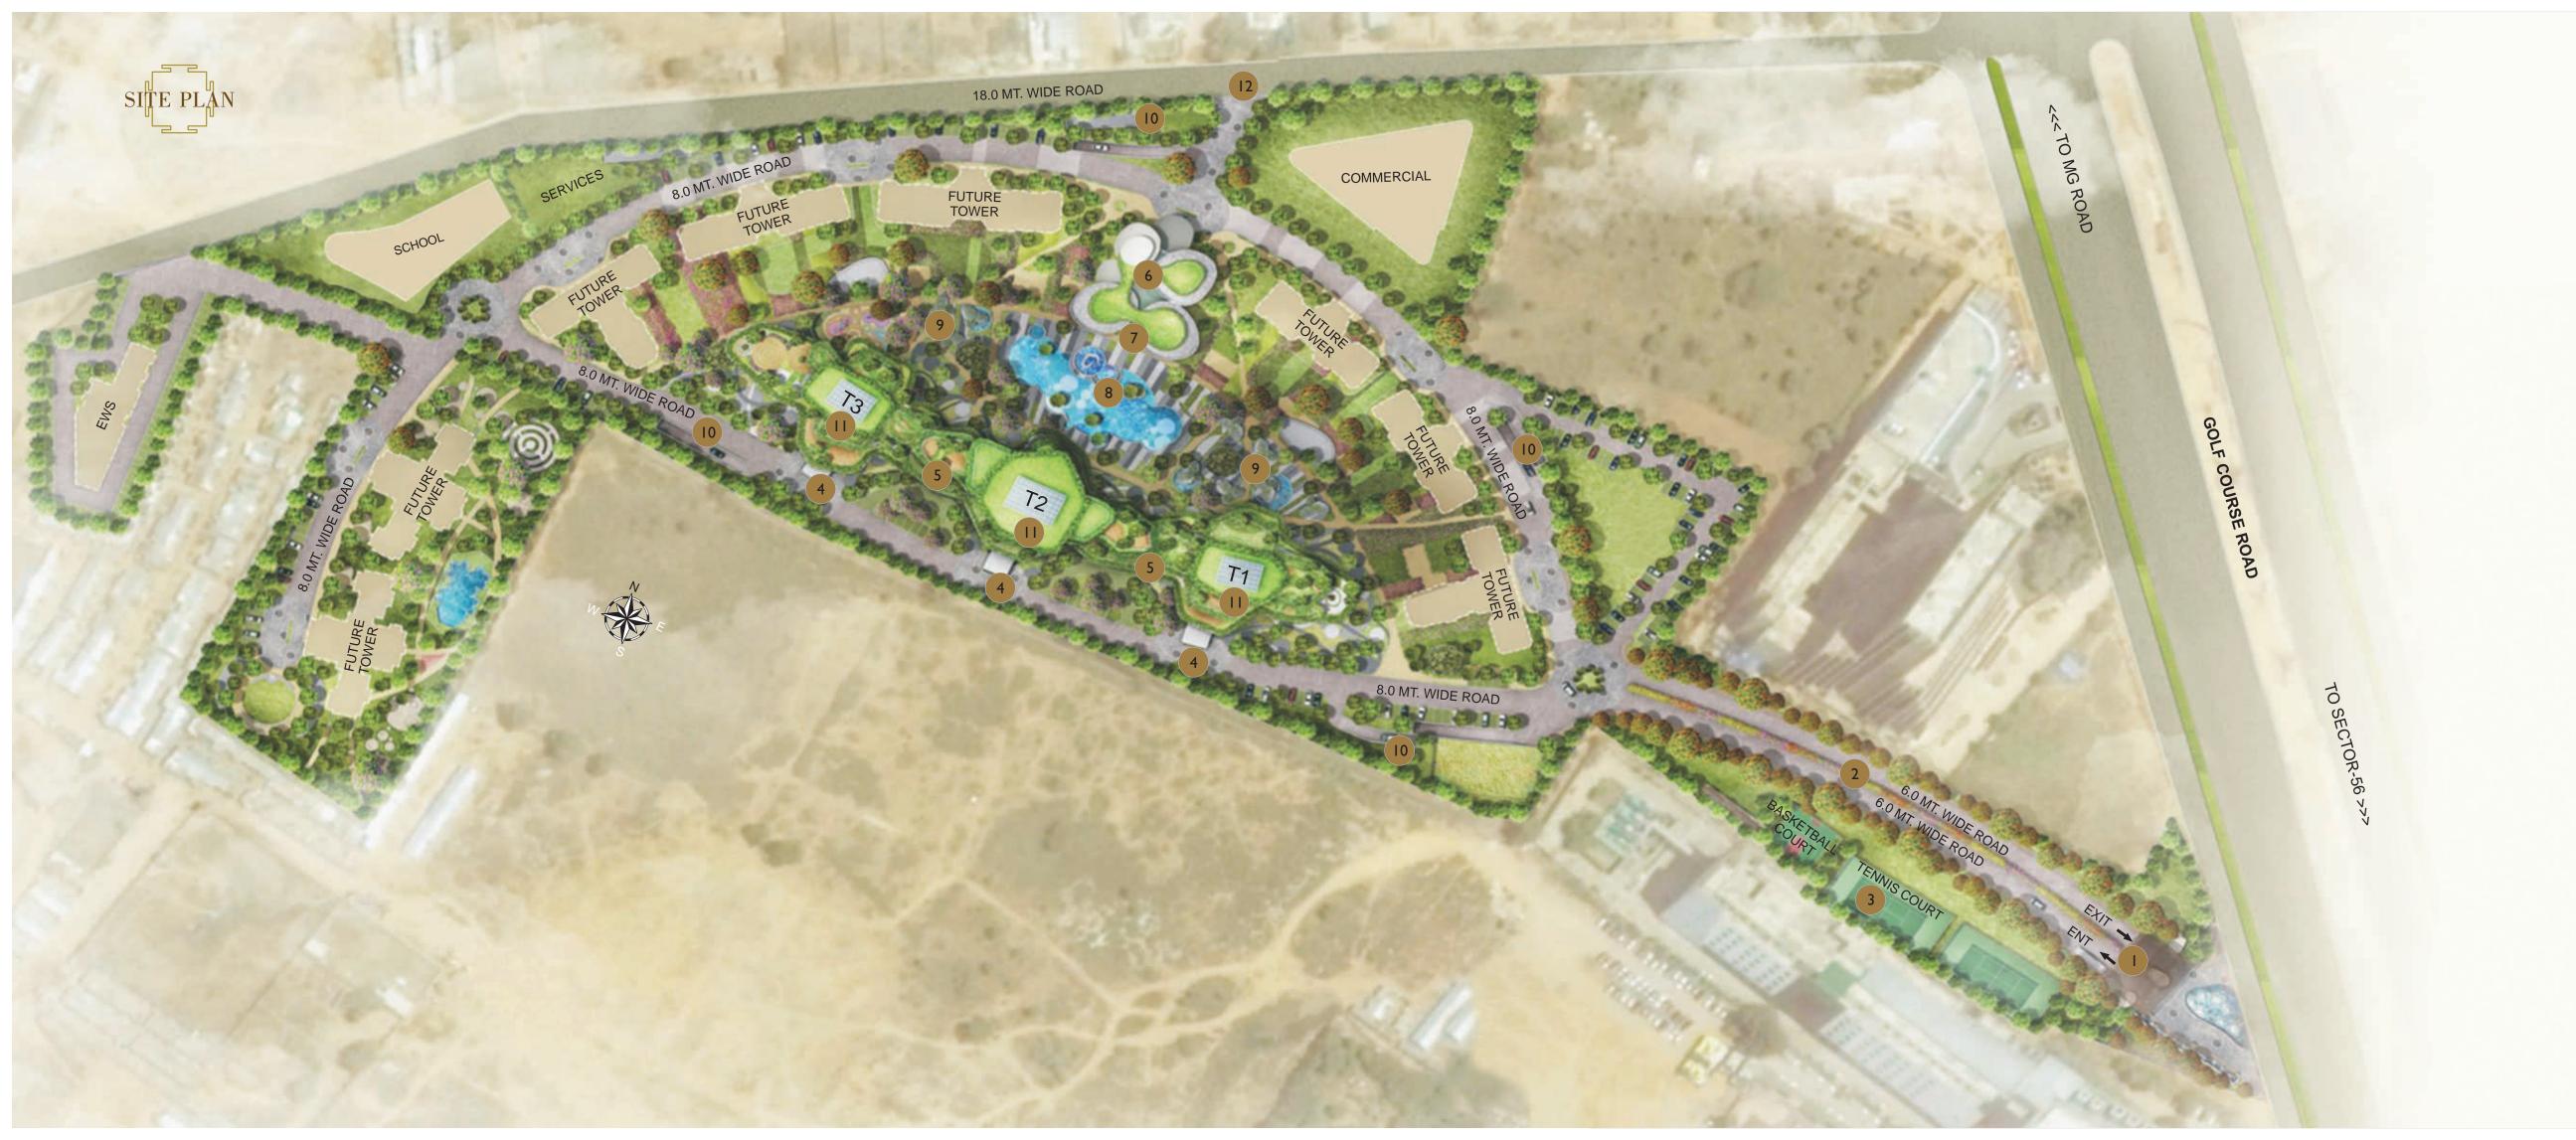

# **Aarohan**

MAIN ENTRANCE

BOULEVARD DRIVE

SPORTS FIELDS

PORTE COCHERE

EXPRESS ELEVATORS

AAROHAN RETREAT

POOL DECK

SWIMMING POOL

CENTRAL ARENA

BASEMENT ACCESS

SKY HUB & ICONIC TOWERS

2 SECONDARY ACCESS

Aarohan introduces a whole new concept of luxury to private residences in Gurgaon. A work of meticulous planning, the residences at Aarohan are a perfect blend of form and functionality.