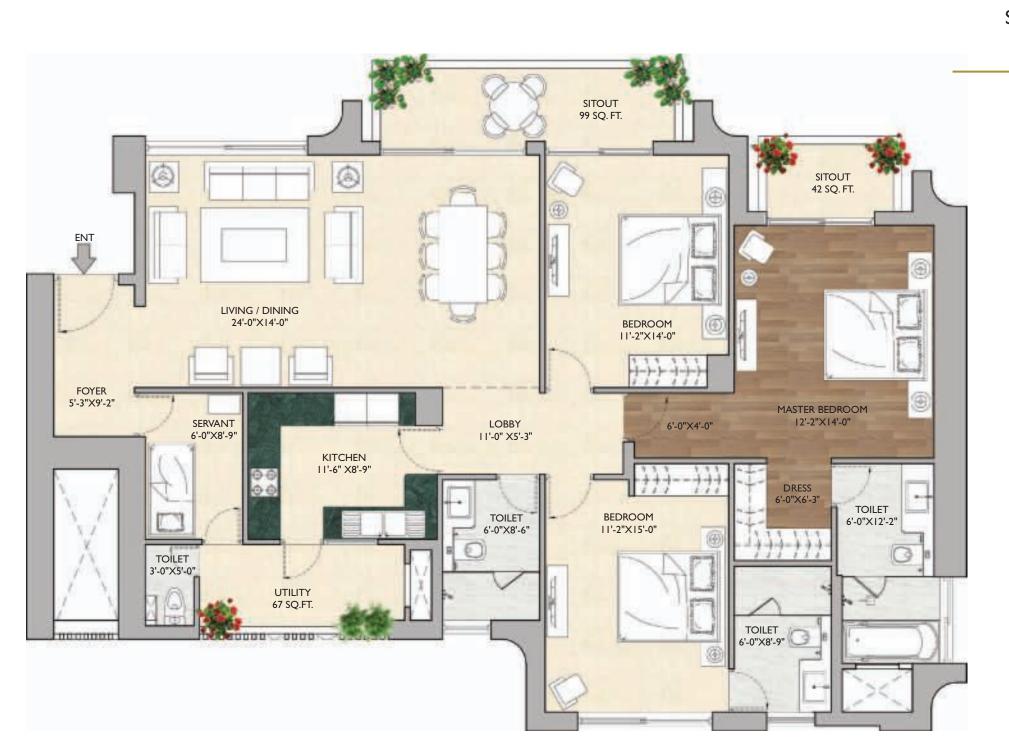

Every single expression of an Aarohan home speaks of attention to detail and refined living.

PLAN - UNIT 1
UNIT AREA=188.127 Sq.Mt.

(2025 Sq.Ft.)

**T1 - 201 TO T1 - 3401**CARPET AREA = 115.942 Sq.Mt.

(1248 Sq.Ft.)

SITOUT+UTILITY AREA = 15.793 Sq.Mt. (170 Sq.Ft.)

UNIT AREA=223.894 Sq.Mt. (2410 Sq.Ft.)

T1 - 202 TO T1 - 602

T1 - 1002 TO T1 - 1602

T1 - 2002 TO T1 - 2502

T1 - 2902 TO T1 - 3402

CARPET AREA = 136.995Sq.Mt.

(1475 Sq.Ft.)

SITOUT + UTILITY AREA =20.253 Sq.Mt.

(218 Sq.Ft.)

PLAN - UNIT 3

UNIT AREA=209.959 Sq.Mt. (2260 Sq.Ft.)

T1 - 103 TO T1 - 3403

CARPET AREA =132.489 Sq.Mt. (1426 Sq.Ft.)

SITOUT + UTILITY AREA =15.328 Sq.Mt. (165 Sq.Ft.)

UNIT AREA=273.132 Sq.Mt.

(2940 Sq.Ft.)

TI - 104 TO TI - 3404

CARPET AREA =164.003 Sq.Mt.

(1765 Sq.Ft.)

(289 Sq.Ft.)

PLAN - UNIT 2

UNIT AREA=223.894 Sq.Mt.