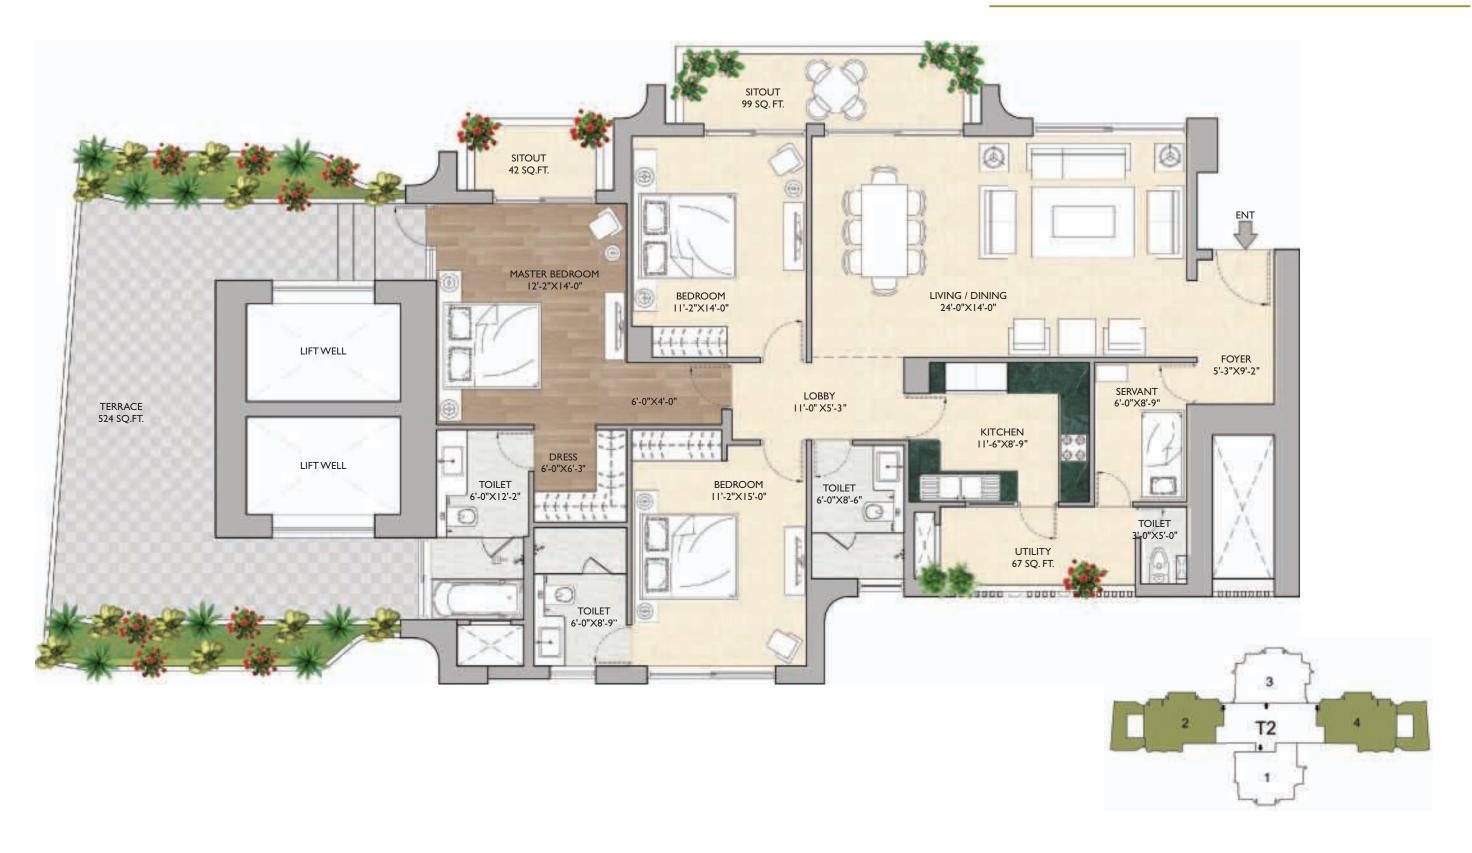

T2 - 201 TO T2 - 3601

CARPET AREA = 115.942 Sq.Mt. (1248 Sq.Ft.)

SITOUT + UTILITY AREA = 15.793 Sq.Mt. (170 Sq.Ft.)

UNIT AREA=212.746 Sq.Mt. (2290 Sq.Ft.)

T2 - 202 TO T2 - 602 T2 - 1002 TO T2 - 1602 T2 - 2002 TO T2 - 2502 T2 - 2902 TO T2 - 3602

CARPET AREA =130.192 Sq.Mt.

(1401 Sq.Ft.)

SITOUT + UTILITY AREA =19.364 Sq.Mt.

(208 Sq.Ft.)

PLAN - UNIT 3

**UNIT AREA=209.959 Sq.Mt.** 

(2260 Sq.Ft.)

T2 - 103 TO T2 - 3603

CARPET AREA = 132.489 Sq.Mt.

(1426 Sq.Ft.)

SITOUT + UTILITY AREA = 15.328 Sq.Mt.

(165 Sq.Ft.)

UNIT AREA=212.746 Sq.Mt. (2290 Sq.Ft.)

T2 - 204 TO T2 - 604 T2 - 1004 TO T2 - 1604

T2 - 2004 TO T2 - 2504 T2 - 2904 TO T2 - 3604

(1401 Sq.Ft.)

CARPET AREA = 130.192 Sq.Mt.

SITOUT + UTILITY AREA = 19.364 Sq.Mt.

(208 Sq.Ft.)

PLAN - UNIT 2/4

UNIT AREA=212.746 Sq.Mt. (2290 Sq.Ft.)

TERRACE =48.696 Sq.Mt. (524 Sq.Ft.)

T2- 102, T2- 902, T2-1902, T2- 2802