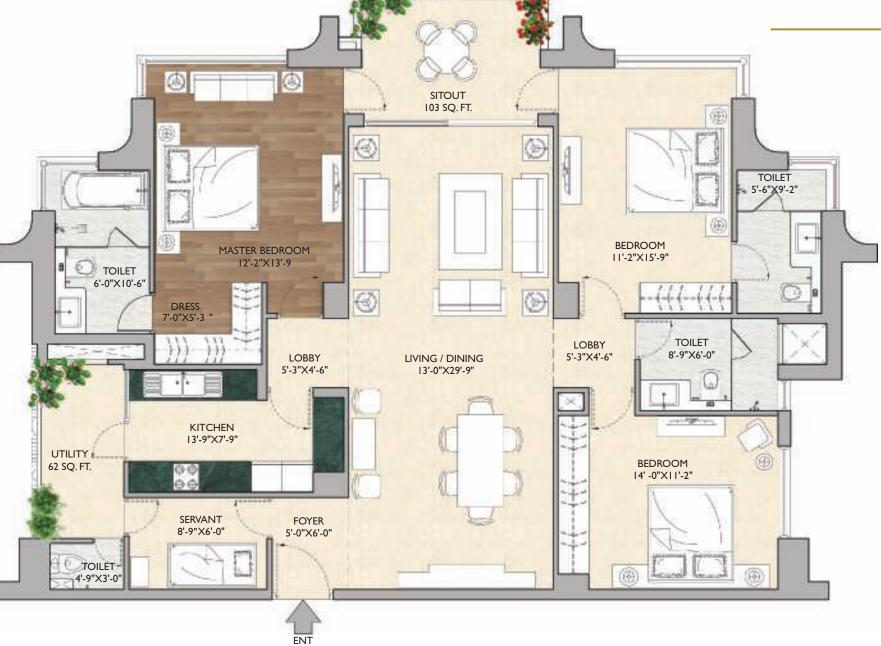

T2 - 201 TO T2 - 3601

CARPET AREA = 115.942 Sq.Mt. (1248 Sq.Ft.)

SITOUT + UTILITY AREA = 15.793 Sq.Mt. (170 Sq.Ft.)

UNIT AREA=212.746 Sq.Mt. (2290 Sq.Ft.)

T2 - 202 TO T2 - 602 T2 - 1002 TO T2 - 1602 T2 - 2002 TO T2 - 2502 T2 - 2902 TO T2 - 3602

CARPET AREA =130.192 Sq.Mt.

(1401 Sq.Ft.)

SITOUT + UTILITY AREA =19.364 Sq.Mt.

(208 Sq.Ft.)

PLAN - UNIT 3

**UNIT AREA=209.959 Sq.Mt.** 

(2260 Sq.Ft.)

T2 - 103 TO T2 - 3603

CARPET AREA = 132.489 Sq.Mt.

(1426 Sq.Ft.)

SITOUT + UTILITY AREA = 15.328 Sq.Mt.

(165 Sq.Ft.)

UNIT AREA=212.746 Sq.Mt. (2290 Sq.Ft.)

T2 - 204 TO T2 - 604 T2 - 1004 TO T2 - 1604

T2 - 2004 TO T2 - 2504 T2 - 2904 TO T2 - 3604

(1401 Sq.Ft.)

CARPET AREA = 130.192 Sq.Mt.

SITOUT + UTILITY AREA = 19.364 Sq.Mt.

(208 Sq.Ft.)

PLAN - UNIT 2/4

UNIT AREA=212.746 Sq.Mt. (2290 Sq.Ft.)

TERRACE =48.696 Sq.Mt. (524 Sq.Ft.)

T2- 102, T2- 902, T2-1902, T2- 2802