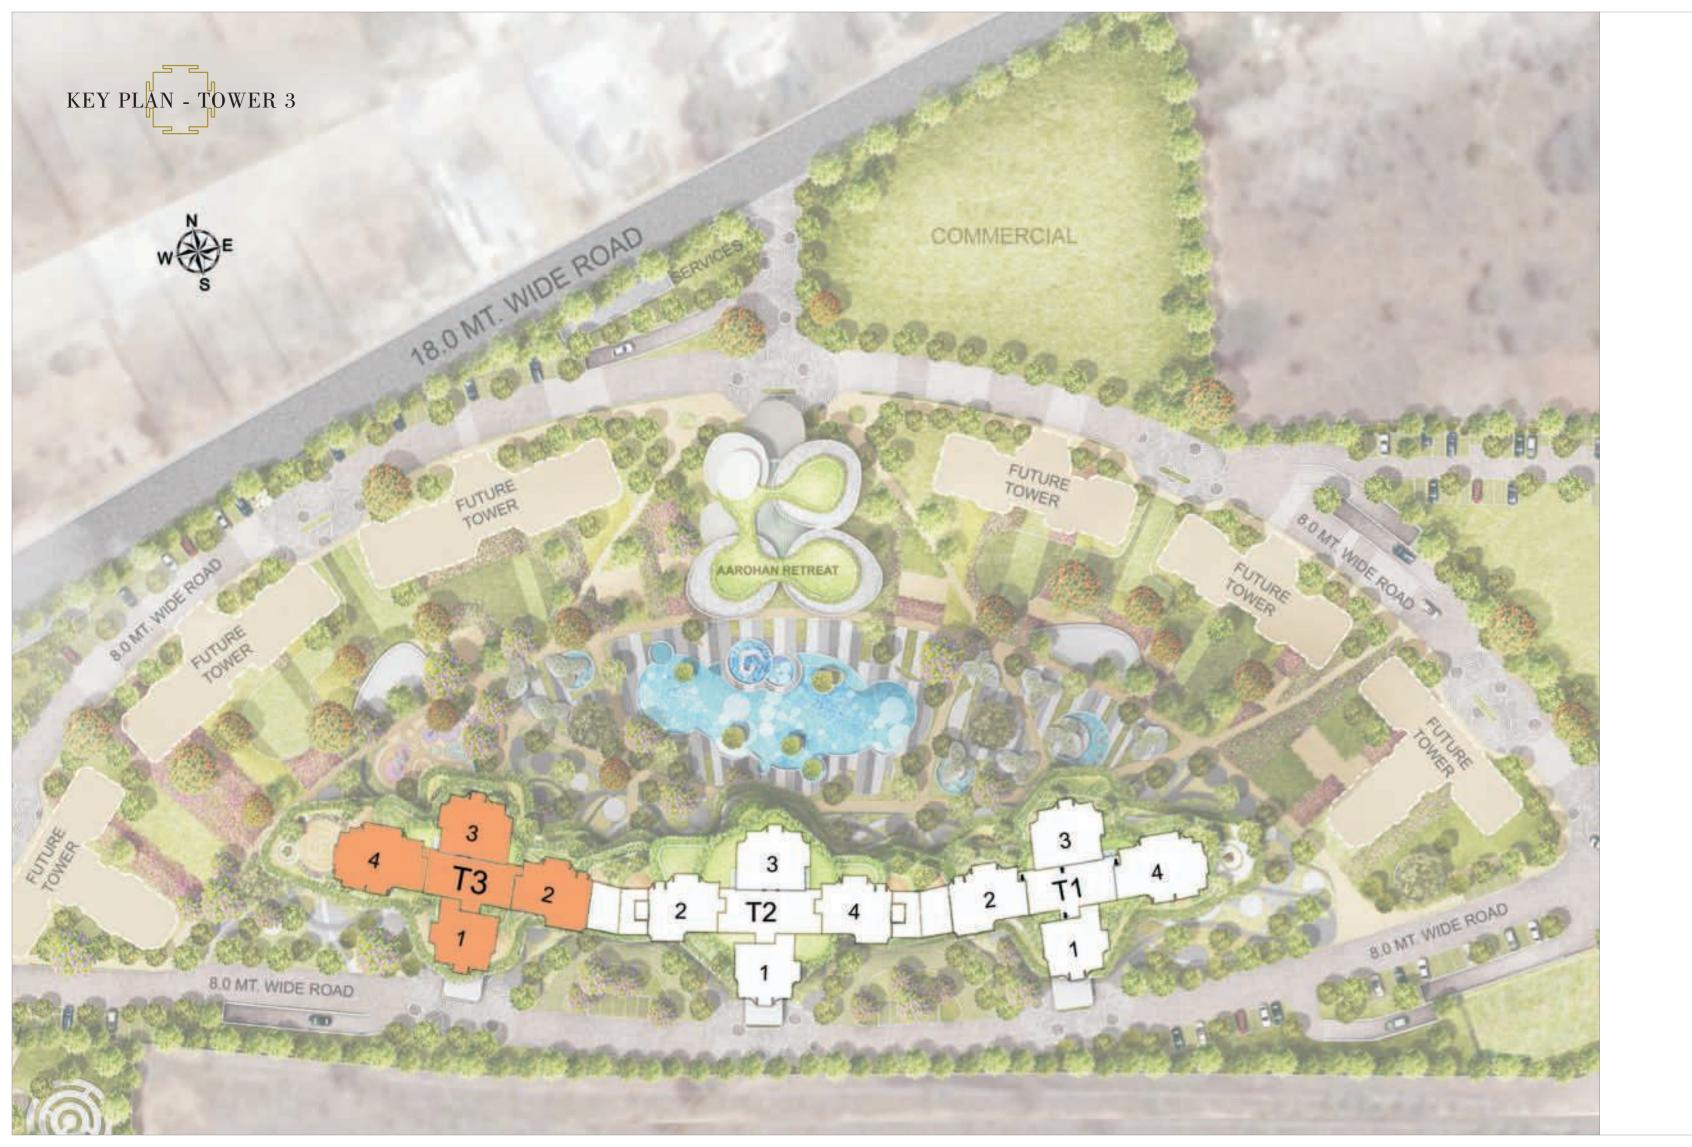

# **Aarohan**

MAIN ENTRANCE

BOULEVARD DRIVE

SPORTS FIELDS

PORTE COCHERE

EXPRESS ELEVATORS

AAROHAN RETREAT

POOL DECK

SWIMMING POOL

CENTRAL ARENA

BASEMENT ACCESS

SKY HUB & ICONIC TOWERS

2 SECONDARY ACCESS

Aarohan introduces a whole new concept of luxury to private residences in Gurgaon. A work of meticulous planning, the residences at Aarohan are a perfect blend of form and functionality.