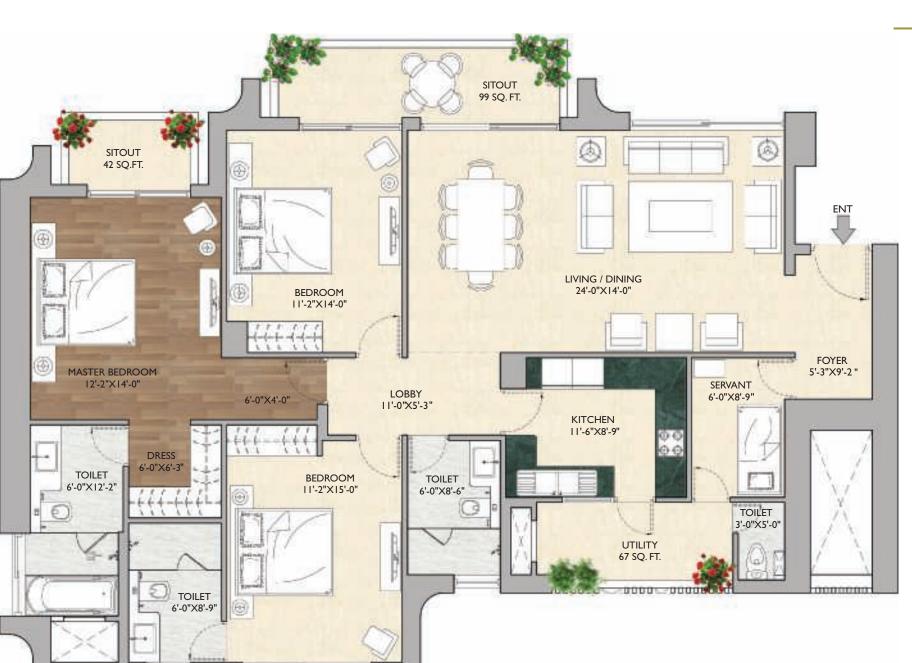

T2 - 201 TO T2 - 3601

CARPET AREA = 115.942 Sq.Mt. (1248 Sq.Ft.)

SITOUT + UTILITY AREA = 15.793 Sq.Mt. (170 Sq.Ft.)

UNIT AREA=212.746 Sq.Mt. (2290 Sq.Ft.)

T2 - 202 TO T2 - 602 T2 - 1002 TO T2 - 1602 T2 - 2002 TO T2 - 2502 T2 - 2902 TO T2 - 3602

CARPET AREA =130.192 Sq.Mt.

(1401 Sq.Ft.)

SITOUT + UTILITY AREA =19.364 Sq.Mt.

(208 Sq.Ft.)

PLAN - UNIT 3

**UNIT AREA=209.959 Sq.Mt.** 

(2260 Sq.Ft.)

T2 - 103 TO T2 - 3603

CARPET AREA = 132.489 Sq.Mt.

(1426 Sq.Ft.)

SITOUT + UTILITY AREA = 15.328 Sq.Mt.

(165 Sq.Ft.)

UNIT AREA=212.746 Sq.Mt. (2290 Sq.Ft.)

T2 - 204 TO T2 - 604 T2 - 1004 TO T2 - 1604

T2 - 2004 TO T2 - 2504 T2 - 2904 TO T2 - 3604

(1401 Sq.Ft.)

CARPET AREA = 130.192 Sq.Mt.

SITOUT + UTILITY AREA = 19.364 Sq.Mt.

(208 Sq.Ft.)

PLAN - UNIT 2/4

UNIT AREA=212.746 Sq.Mt. (2290 Sq.Ft.)

TERRACE =48.696 Sq.Mt. (524 Sq.Ft.)

T2- 102, T2- 902, T2-1902, T2- 2802