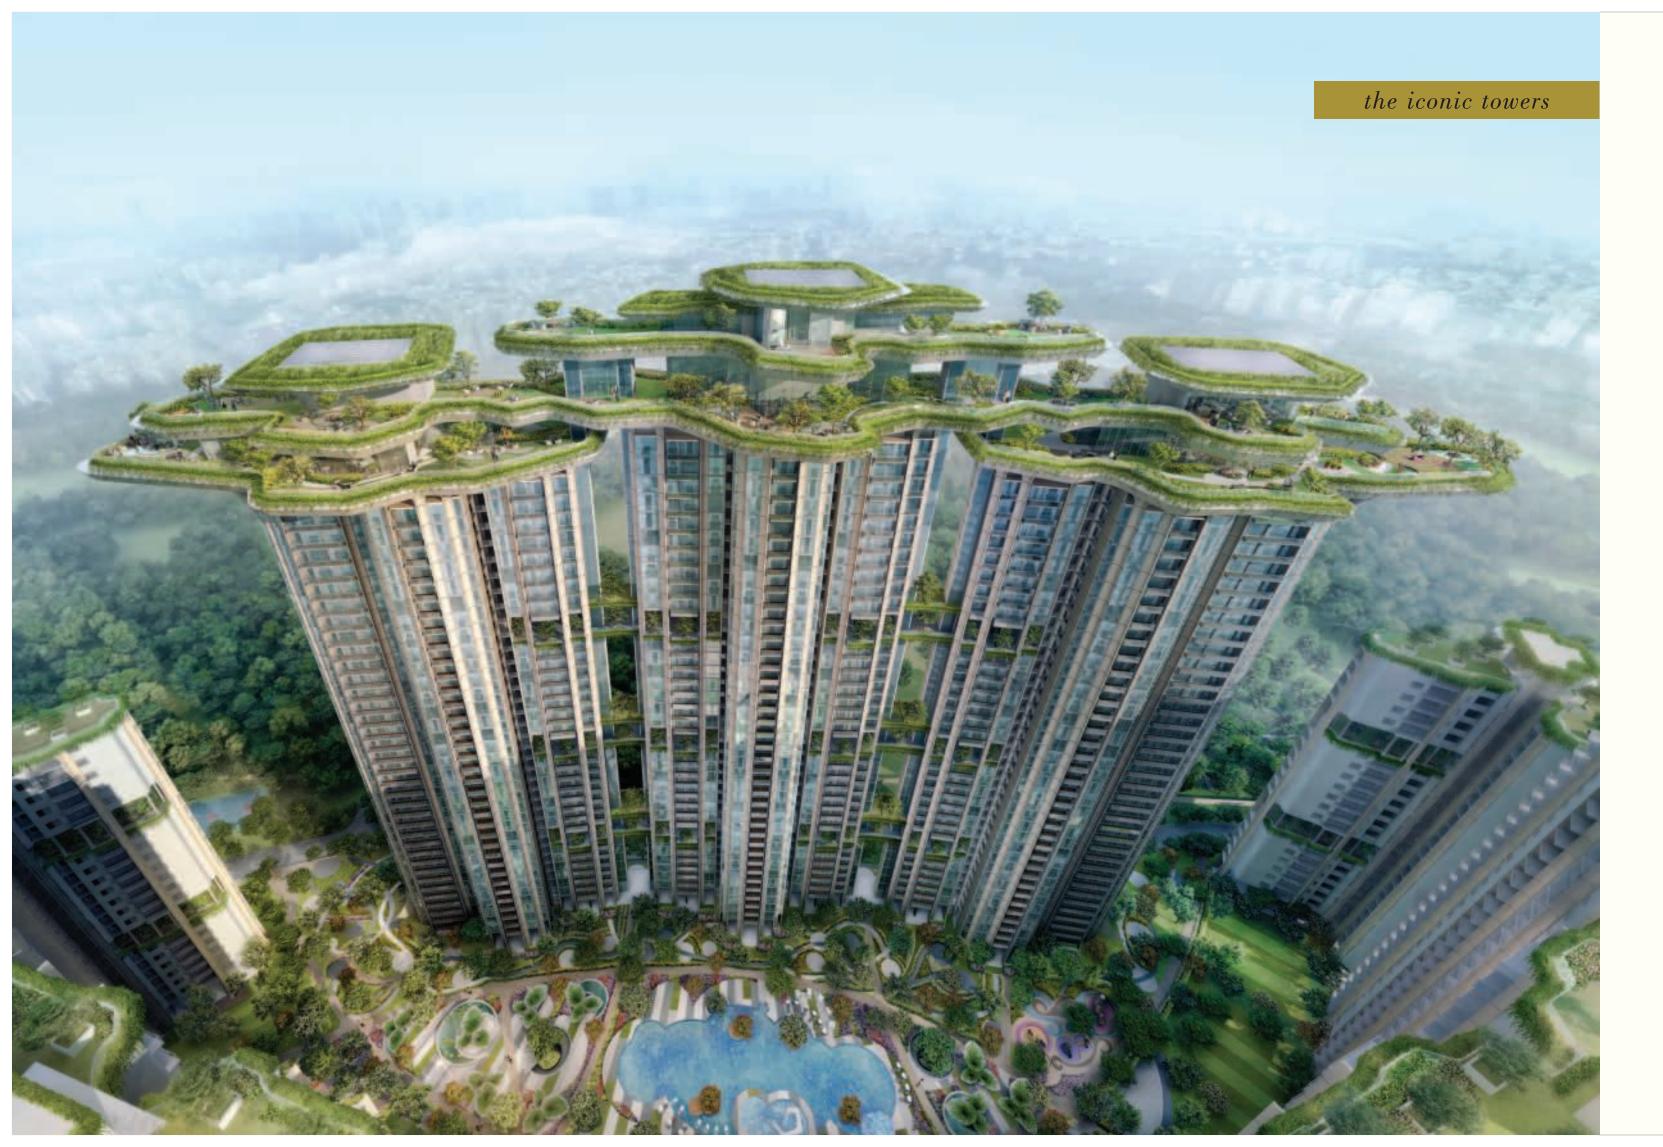

With optimum utilisation of space, there is no wastage, ensuring that you get the most from your apartment.

Thoughtful designing creates a comfortable, congenial and healthy environment for the occupants. The 34 and 36 storey high iconic towers have 4 apartments on each floor with 4 spacious lifts along with an additional service lift for each tower.