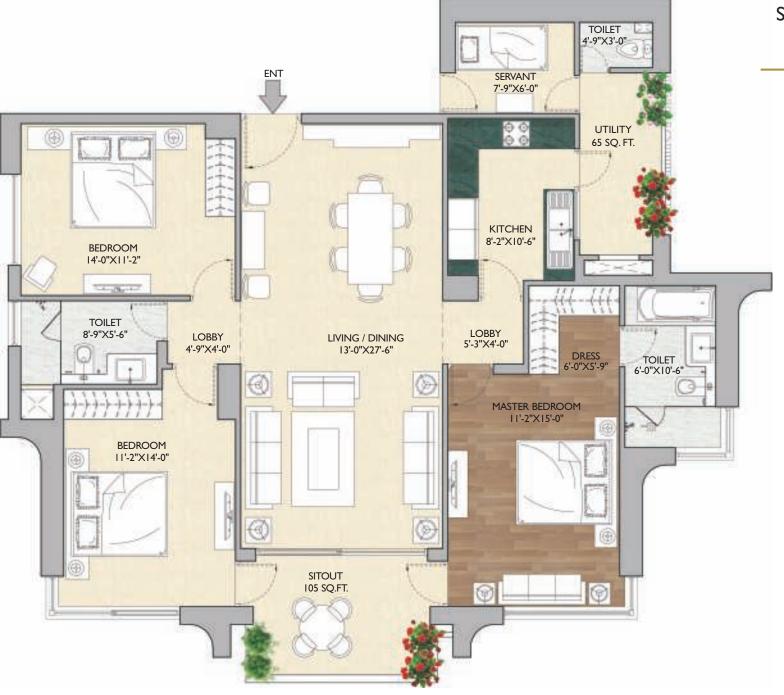

Every single expression of an Aarohan home speaks of attention to detail and refined living.

PLAN - UNIT 1
UNIT AREA=188.127 Sq.Mt.

(2025 Sq.Ft.)

**T1 - 201 TO T1 - 3401**CARPET AREA = 115.942 Sq.Mt.

(1248 Sq.Ft.)

SITOUT+UTILITY AREA = 15.793 Sq.Mt. (170 Sq.Ft.)

UNIT AREA=223.894 Sq.Mt. (2410 Sq.Ft.)

T1 - 202 TO T1 - 602

T1 - 1002 TO T1 - 1602

T1 - 2002 TO T1 - 2502

T1 - 2902 TO T1 - 3402

CARPET AREA = 136.995Sq.Mt.

(1475 Sq.Ft.)