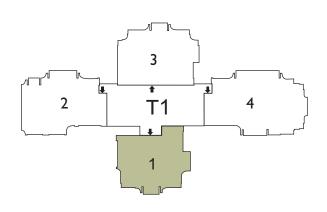

Every single expression of an Aarohan home speaks of attention to detail and refined living.

PLAN - UNIT 1
UNIT AREA=188.127 Sq.Mt.

(2025 Sq.Ft.)

**T1 - 201 TO T1 - 3401**CARPET AREA = 115.942 Sq.Mt.

(1248 Sq.Ft.)

SITOUT+UTILITY AREA = 15.793 Sq.Mt. (170 Sq.Ft.)

UNIT AREA=223.894 Sq.Mt. (2410 Sq.Ft.)

T1 - 202 TO T1 - 602

T1 - 1002 TO T1 - 1602

T1 - 2002 TO T1 - 2502

T1 - 2902 TO T1 - 3402

CARPET AREA = 136.995Sq.Mt.

(1475 Sq.Ft.)