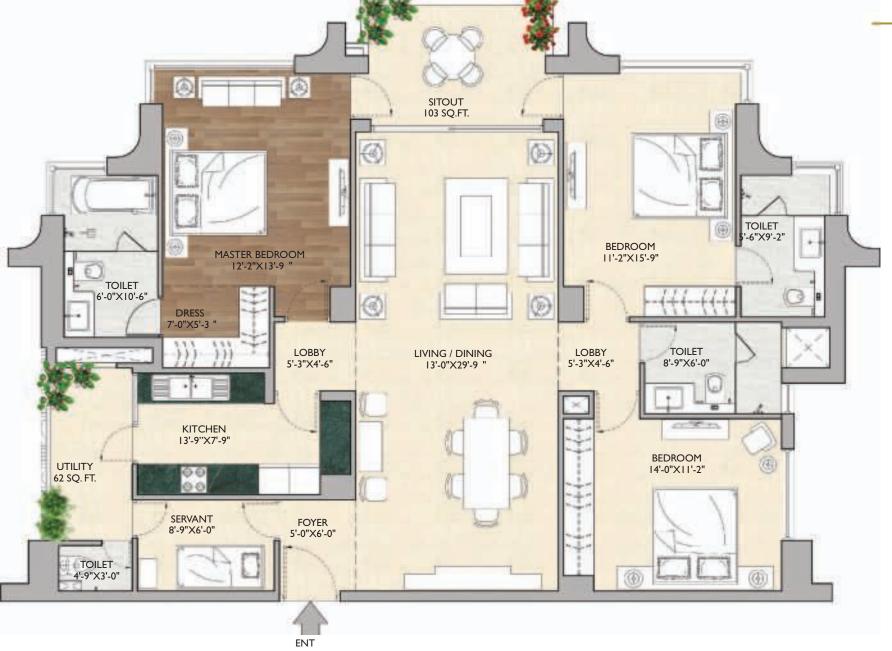

UNIT AREA=273.132 Sq.Mt.

(2940 Sq.Ft.)

TI - 104 TO TI - 3404

CARPET AREA =164.003 Sq.Mt.

(1765 Sq.Ft.)

(289 Sq.Ft.)

PLAN - UNIT 2

UNIT AREA=223.894 Sq.Mt.

SITOUT + UTILITY AREA = 15.328 Sq.Mt.

(165 Sq.Ft.)

PLAN - UNIT 4 **UNIT AREA=273.132 Sq.Mt.** (2940 Sq.Ft.) T3 - 104 TO T3 - 3404 CARPET AREA = 164.003 Sq.Mt. (1765 Sq.Ft.) SITOUT + UTILITY AREA =26.849 Sq.Mt. (289 Sq.Ft.)