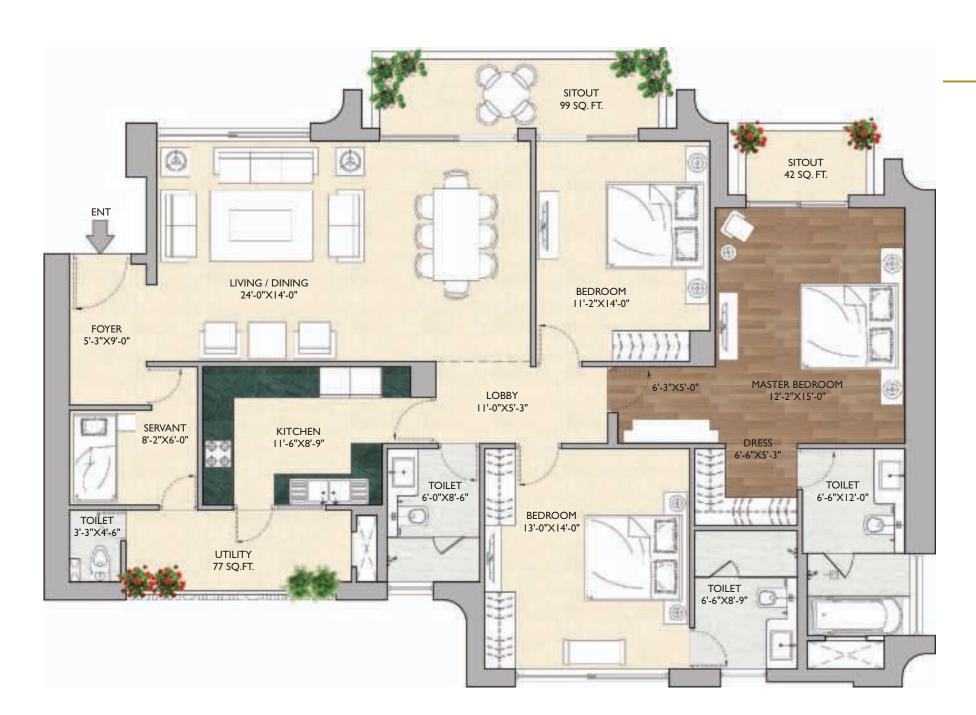

SITOUT + UTILITY AREA = 15.328 Sq.Mt.

(165 Sq.Ft.)

PLAN - UNIT 4 **UNIT AREA=273.132 Sq.Mt.** (2940 Sq.Ft.) T3 - 104 TO T3 - 3404 CARPET AREA = 164.003 Sq.Mt. (1765 Sq.Ft.) SITOUT + UTILITY AREA =26.849 Sq.Mt. (289 Sq.Ft.)