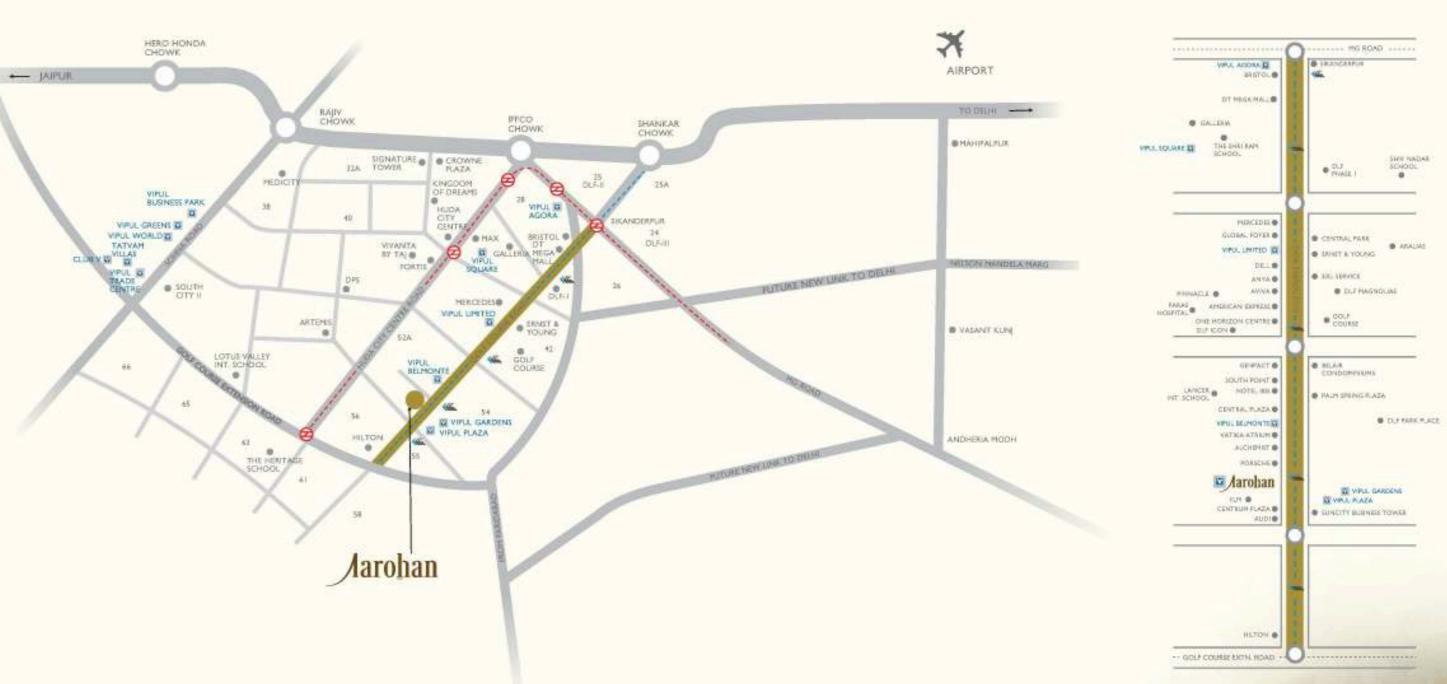

# **Jarolnan**









AAROHAN Sector 53, Golf Course Road, Gurgaon





Map not to scale



# **Aarohan**

MAIN ENTRANCE

BOULEVARD DRIVE

SPORTS FIELDS

PORTE COCHERE

EXPRESS ELEVATORS

AAROHAN RETREAT

POOL DECK

SWIMMING POOL

CENTRAL ARENA

BASEMENT ACCESS

SKY HUB & ICONIC TOWERS

2 SECONDARY ACCESS





Aarohan introduces a whole new concept of luxury to private residences in Gurgaon. A work of meticulous planning, the residences at Aarohan are a perfect blend of form and functionality.

With optimum utilisation of space, there is no wastage, ensuring that you get the most from your apartment.

Thoughtful designing creates a comfortable, congenial and healthy environment for the occupants. The 34 and 36 storey high iconic towers have 4 apartments on each floor with 4 spacious lifts along with an additional service lift for each tower.

The interiors