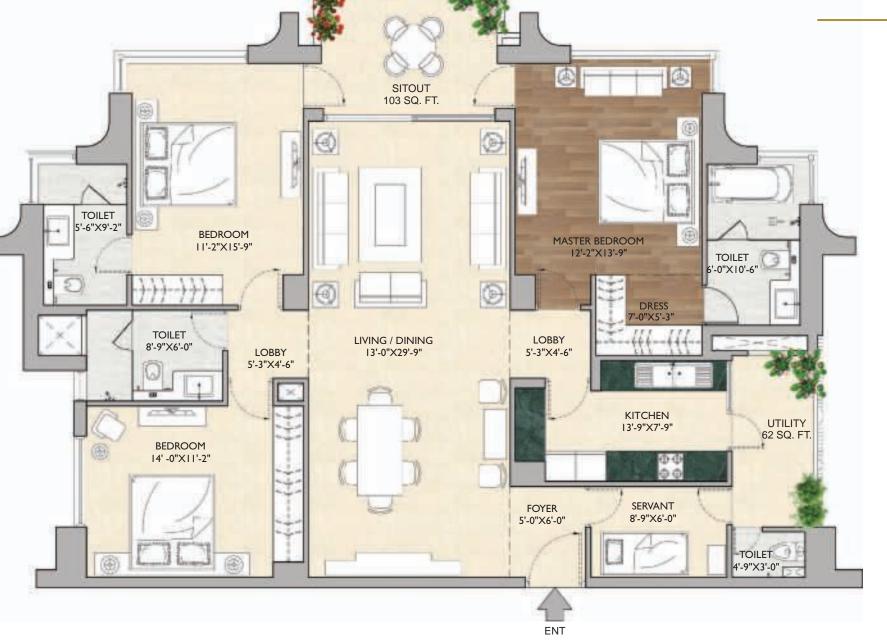

UNIT AREA=273.132 Sq.Mt.

(2940 Sq.Ft.)

TI - 104 TO TI - 3404

CARPET AREA =164.003 Sq.Mt.

(1765 Sq.Ft.)

(289 Sq.Ft.)

PLAN - UNIT 2

UNIT AREA=223.894 Sq.Mt.