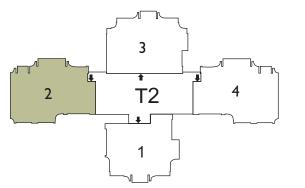

T2 - 201 TO T2 - 3601

CARPET AREA = 115.942 Sq.Mt. (1248 Sq.Ft.)

SITOUT + UTILITY AREA = 15.793 Sq.Mt. (170 Sq.Ft.)

UNIT AREA=212.746 Sq.Mt. (2290 Sq.Ft.)

T2 - 202 TO T2 - 602 T2 - 1002 TO T2 - 1602 T2 - 2002 TO T2 - 2502 T2 - 2902 TO T2 - 3602

CARPET AREA =130.192 Sq.Mt.

(1401 Sq.Ft.)

SITOUT + UTILITY AREA =19.364 Sq.Mt.

(208 Sq.Ft.)

PLAN - UNIT 3

**UNIT AREA=209.959 Sq.Mt.** 

(2260 Sq.Ft.)

T2 - 103 TO T2 - 3603

CARPET AREA = 132.489 Sq.Mt.

(1426 Sq.Ft.)

SITOUT + UTILITY AREA = 15.328 Sq.Mt.

(165 Sq.Ft.)

UNIT AREA=212.746 Sq.Mt. (2290 Sq.Ft.)

T2 - 204 TO T2 - 604 T2 - 1004 TO T2 - 1604

T2 - 2004 TO T2 - 2504 T2 - 2904 TO T2 - 3604

(1401 Sq.Ft.)

CARPET AREA = 130.192 Sq.Mt.

SITOUT + UTILITY AREA = 19.364 Sq.Mt.

(208 Sq.Ft.)

PLAN - UNIT 2/4

UNIT AREA=212.746 Sq.Mt. (2290 Sq.Ft.)

TERRACE =48.696 Sq.Mt. (524 Sq.Ft.)

T2- 102, T2- 902, T2-1902, T2- 2802