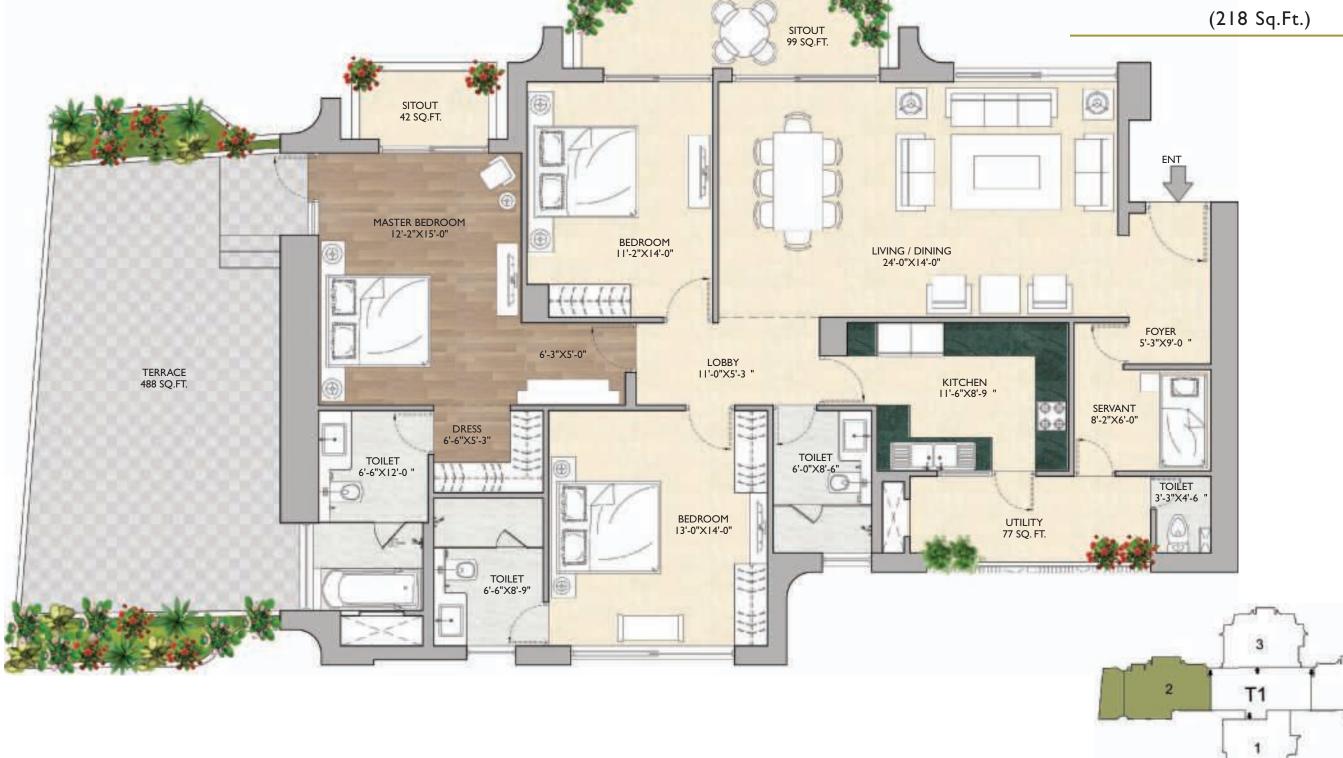

SITOUT+UTILITY AREA = 15.793 Sq.Mt. (170 Sq.Ft.)

UNIT AREA=223.894 Sq.Mt. (2410 Sq.Ft.)

T1 - 202 TO T1 - 602

T1 - 1002 TO T1 - 1602

T1 - 2002 TO T1 - 2502

T1 - 2902 TO T1 - 3402

CARPET AREA = 136.995Sq.Mt.

(1475 Sq.Ft.)

SITOUT + UTILITY AREA =20.253 Sq.Mt.

(218 Sq.Ft.)

PLAN - UNIT 3

UNIT AREA=209.959 Sq.Mt. (2260 Sq.Ft.)

T1 - 103 TO T1 - 3403

CARPET AREA =132.489 Sq.Mt. (1426 Sq.Ft.)

SITOUT + UTILITY AREA =15.328 Sq.Mt. (165 Sq.Ft.)