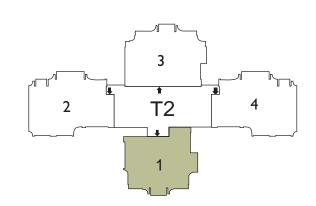

T2 - 201 TO T2 - 3601

CARPET AREA = 115.942 Sq.Mt. (1248 Sq.Ft.)

SITOUT + UTILITY AREA = 15.793 Sq.Mt. (170 Sq.Ft.)

UNIT AREA=212.746 Sq.Mt. (2290 Sq.Ft.)

T2 - 202 TO T2 - 602 T2 - 1002 TO T2 - 1602 T2 - 2002 TO T2 - 2502 T2 - 2902 TO T2 - 3602

CARPET AREA =130.192 Sq.Mt.

(1401 Sq.Ft.)

SITOUT + UTILITY AREA =19.364 Sq.Mt.

(208 Sq.Ft.)

PLAN - UNIT 3

**UNIT AREA=209.959 Sq.Mt.** 

(2260 Sq.Ft.)

T2 - 103 TO T2 - 3603

CARPET AREA = 132.489 Sq.Mt.

(1426 Sq.Ft.)

SITOUT + UTILITY AREA = 15.328 Sq.Mt.

(165 Sq.Ft.)

UNIT AREA=212.746 Sq.Mt. (2290 Sq.Ft.)

T2 - 204 TO T2 - 604 T2 - 1004 TO T2 - 1604

T2 - 2004 TO T2 - 2504 T2 - 2904 TO T2 - 3604

(1401 Sq.Ft.)

CARPET AREA = 130.192 Sq.Mt.

SITOUT + UTILITY AREA = 19.364 Sq.Mt.

(208 Sq.Ft.)

PLAN - UNIT 2/4

UNIT AREA=212.746 Sq.Mt. (2290 Sq.Ft.)

TERRACE =48.696 Sq.Mt. (524 Sq.Ft.)

T2- 102, T2- 902, T2-1902, T2- 2802