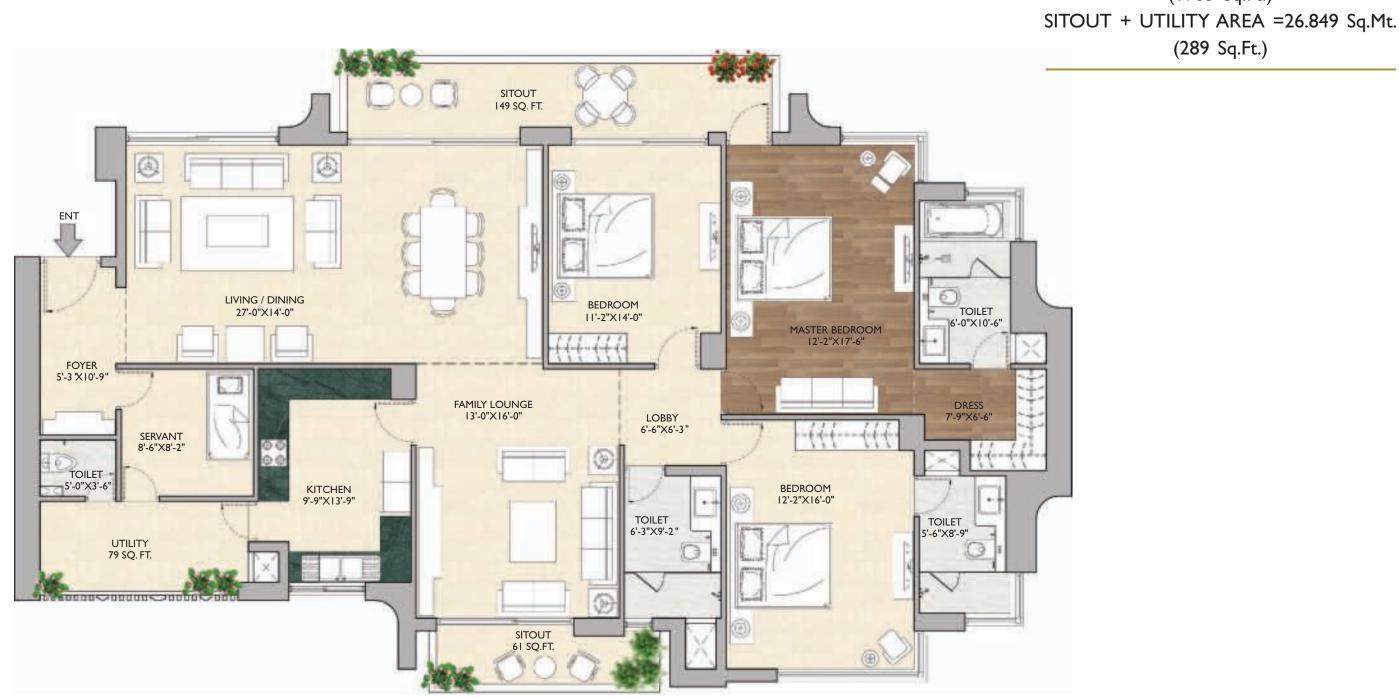

SITOUT + UTILITY AREA =20.253 Sq.Mt.

(218 Sq.Ft.)

PLAN - UNIT 3

UNIT AREA=209.959 Sq.Mt. (2260 Sq.Ft.)

T1 - 103 TO T1 - 3403

CARPET AREA =132.489 Sq.Mt. (1426 Sq.Ft.)

SITOUT + UTILITY AREA =15.328 Sq.Mt. (165 Sq.Ft.)

(1475 Sq.Ft.)

SITOUT + UTILITY AREA =20.253 Sq.Mt.

(218 Sq.Ft.)

PLAN - UNIT 3

UNIT AREA=209.959 Sq.Mt. (2260 Sq.Ft.)

T3 - 103 TO T3 - 3403

CARPET AREA =132.489 Sq.Mt.

(1426 Sq.Ft.)