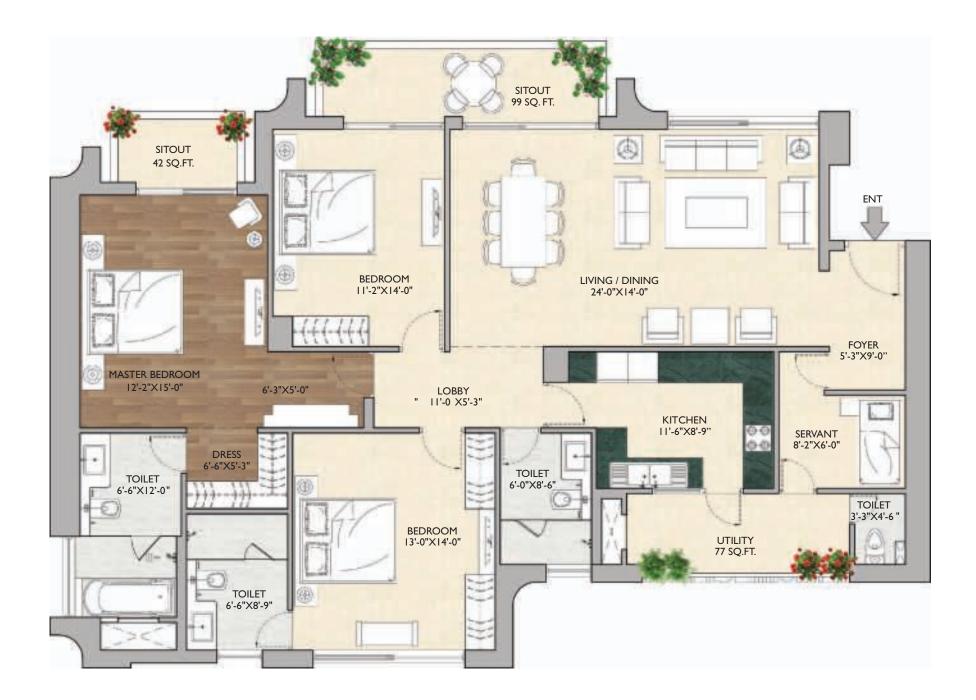

SITOUT + UTILITY AREA =20.253 Sq.Mt.

(218 Sq.Ft.)

PLAN - UNIT 3

UNIT AREA=209.959 Sq.Mt. (2260 Sq.Ft.)

T1 - 103 TO T1 - 3403

CARPET AREA =132.489 Sq.Mt. (1426 Sq.Ft.)

SITOUT + UTILITY AREA =15.328 Sq.Mt. (165 Sq.Ft.)

UNIT AREA=273.132 Sq.Mt.

(2940 Sq.Ft.)

TI - 104 TO TI - 3404

CARPET AREA =164.003 Sq.Mt.

(1765 Sq.Ft.)

(289 Sq.Ft.)

PLAN - UNIT 2

UNIT AREA=223.894 Sq.Mt.