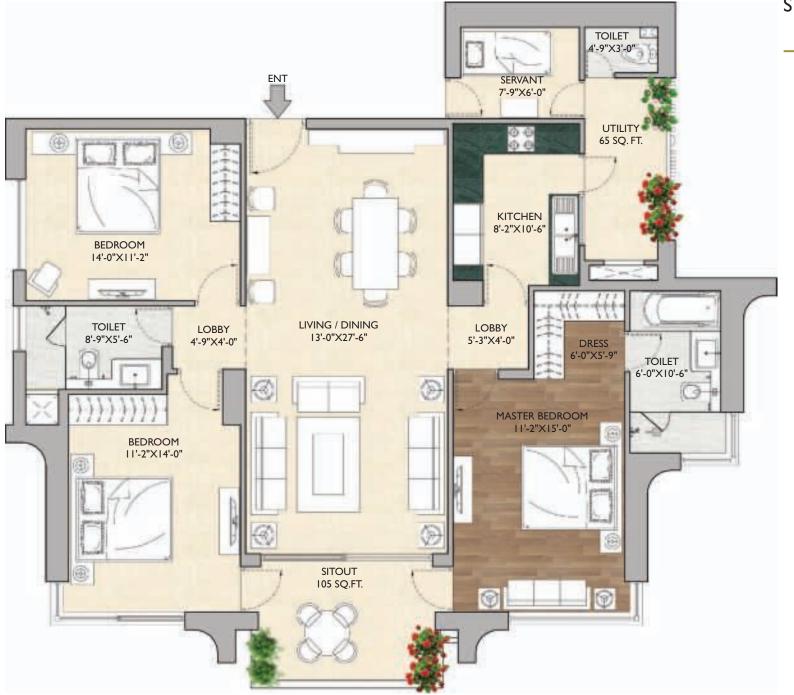

T2 - 201 TO T2 - 3601

CARPET AREA = 115.942 Sq.Mt. (1248 Sq.Ft.)

SITOUT + UTILITY AREA = 15.793 Sq.Mt. (170 Sq.Ft.)

UNIT AREA=212.746 Sq.Mt. (2290 Sq.Ft.)

T2 - 202 TO T2 - 602 T2 - 1002 TO T2 - 1602 T2 - 2002 TO T2 - 2502 T2 - 2902 TO T2 - 3602

CARPET AREA =130.192 Sq.Mt.

(1401 Sq.Ft.)

SITOUT + UTILITY AREA =19.364 Sq.Mt.

(208 Sq.Ft.)

PLAN - UNIT 3

**UNIT AREA=209.959 Sq.Mt.** 

(2260 Sq.Ft.)

T2 - 103 TO T2 - 3603