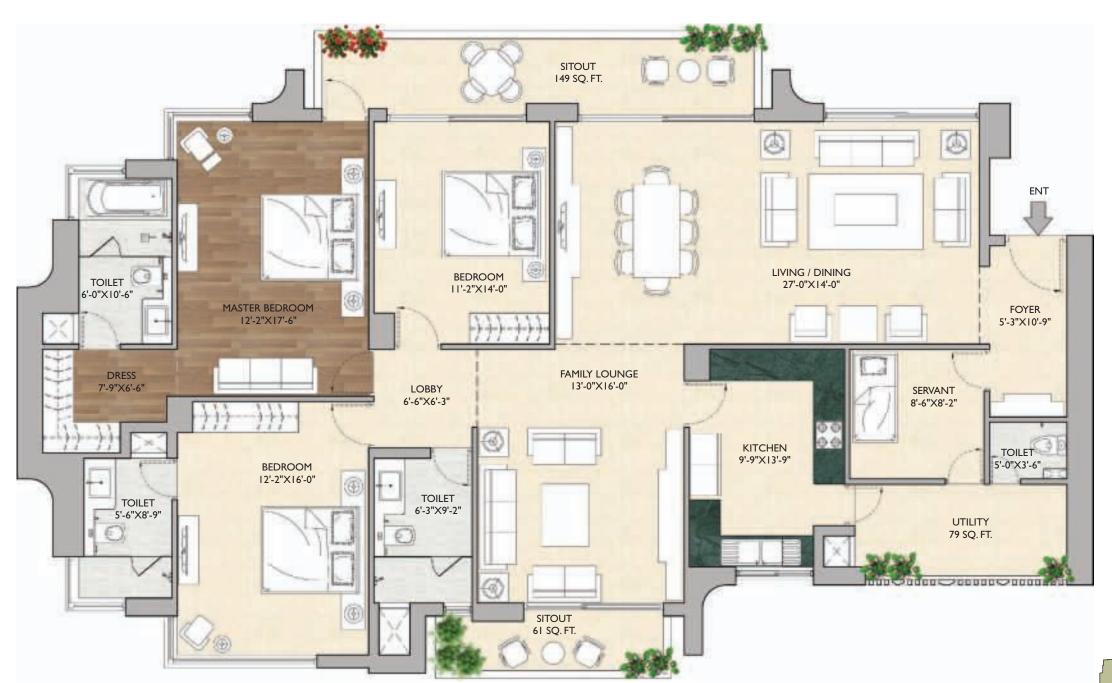

SITOUT + UTILITY AREA = 15.328 Sq.Mt.

(165 Sq.Ft.)

PLAN - UNIT 4 **UNIT AREA=273.132 Sq.Mt.** (2940 Sq.Ft.) T3 - 104 TO T3 - 3404 CARPET AREA = 164.003 Sq.Mt. (1765 Sq.Ft.) SITOUT + UTILITY AREA =26.849 Sq.Mt. (289 Sq.Ft.)